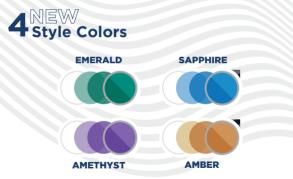

### AND INTRODUCING NEW Style COLORS

#### Pick your colour. choose your style

Transitions<sup>®</sup> Signature<sup>®</sup> lenses are now available in a choice of 4 vibrant new Style Colors for you to personalize any frame and express your style.